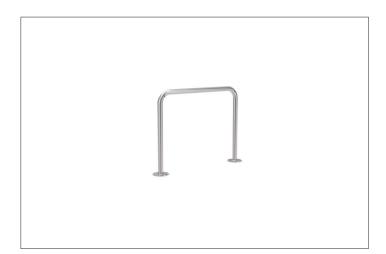

## Rows of ease and security for parking bicycles

Stability and anti-theft protection: Safety Bicycle Rest 9100E for setting in concrete or bolting down with optional mounting rails for row/series systems.

The Safety Bicycle Rest 9100E enables the quick realisation of comfortable bicycle parking systems featuring steadfast stability and exemplary theft protection. Ideal for heavily used parking spaces serving employees, guests, customers or students. The freely mountable frame rests made of corrosion-resistant 48 mm

V2A stainless steel make it easy to park all bike types and sizes. A post extension (+200 mm) for embedding in concrete or paving is available on request and there are also practical mounting rails on request for row/serial systems.

- + Sturdy tubular stainless steel construction
- + 48 mm pipe diameter
- + For embedding in concrete or bolting down
- + Post extension for setting in concrete or under paving
- + Mounting rails for row/series installation on request