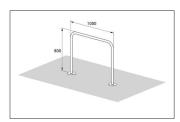

| Article number | EAN           | Width   | Height | Depth |  |
|----------------|---------------|---------|--------|-------|--|
| 105900102      | 4250366528298 | 1000 mm | 800 mm | 48 mm |  |

| Parking spaces     | 2                |  |  |
|--------------------|------------------|--|--|
| Colour             | Silver           |  |  |
| Knee-high crossbar | No               |  |  |
| Construction type  | Single Component |  |  |
| Base material      | Stainless steel  |  |  |
| Mounting type      | Floor mounting   |  |  |
| Configuration      | Two-sided        |  |  |
|                    |                  |  |  |