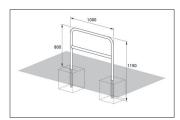

## Rows of ease and security for parking bicycles

Stability and anti-theft protection: Safety Bicycle Rest 9100E for setting in concrete or bolting down.

| Article number | EAN           | Width   | Height  | Depth |
|----------------|---------------|---------|---------|-------|
| 105900103      | 4250366528304 | 1000 mm | 1150 mm | 48 mm |

The Safety Bicycle Rest 9100E enables the quick realisation of comfortable bicycle parking systems featuring steadfast stability and exemplary theft protection. Ideal for heavily used parking spaces serving employees, guests, customers or students. The freely mountable frame rests made of corrosion-resistant 48 mm

V2A stainless steel make it easy to park all bike types and sizes. A post extension (+200 mm) for embedding in concrete or paving is available on request and there are also practical mounting rails on request for row/serial systems.