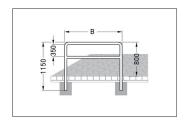

## Rows of ease and security for parking bicycles

Stability and anti-theft protection: Safety Bicycle Rest 9100E for setting in concrete or bolting down.

| Article number | EAN           | Width   | Height  | Depth |
|----------------|---------------|---------|---------|-------|
| 105900103      | 4250366528304 | 1000 mm | 1150 mm | 48 mm |

The Safety Bicycle Rest 9100E enables the quick realisation of comfortable bicycle parking systems featuring steadfast stability and exemplary theft protection. Ideal for heavily used parking spaces serving employees, guests, customers or students. The freely mountable frame rests made of corrosion-resistant 48 mm

V2A stainless steel make it easy to park all bike types and sizes. A post extension (+200 mm) for embedding in concrete or paving is available on request and there are also practical mounting rails on request for row/serial systems.