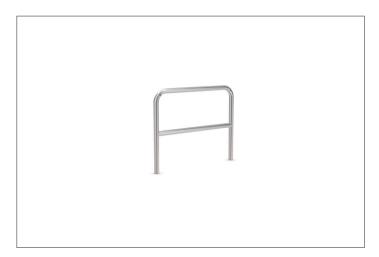

## Rows of ease and security for parking bicycles

Stability and anti-theft protection: Safety Bicycle Rest 9100E for setting in concrete or bolting down.

| Article number | EAN           | Width   | Height  | Depth |
|----------------|---------------|---------|---------|-------|
| 105900103      | 4250366528304 | 1000 mm | 1150 mm | 48 mm |

The Safety Bicycle Rest 9100E enables the quick realisation of comfortable bicycle parking systems featuring steadfast stability and exemplary theft protection. Ideal for heavily used parking spaces serving employees, guests, customers or students. The freely mountable frame rests made of corrosion-resistant 48 mm

V2A stainless steel make it easy to park all bike types and sizes. A post extension (+200 mm) for embedding in concrete or paving is available on request and there are also practical mounting rails on request for row/serial systems.

- + Sturdy tubular stainless steel construction
- + 48 mm pipe diameter
- + For embedding in concrete or bolting down
- + Post extension for setting in concrete or under paving
- + Mounting rails for row/series installation on request