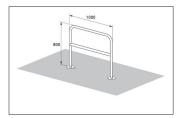

## Rows of ease and security for parking bicycles

Stability and anti-theft protection: Safety Bicycle Rest 9100E for setting in concrete or bolting down.

| Article number | EAN           | Width   | Height             | Depth            |
|----------------|---------------|---------|--------------------|------------------|
| 105900104      | 4250366528311 | 1000 mm | 800 mm             | 48 mm            |
|                |               |         |                    |                  |
|                |               |         | Parking spaces     | 2                |
|                |               |         | Colour             | Silver           |
|                |               |         | Knee-high crossbar | Yes              |
|                |               |         | Construction type  | Single Component |
|                |               |         | Base material      | Stainless steel  |
|                |               |         | Mounting type      | Floor mounting   |
|                |               |         | Configuration      | Two-sided        |
|                |               |         |                    |                  |
|                |               |         |                    |                  |
|                |               |         |                    |                  |
|                |               |         |                    |                  |
|                |               |         |                    |                  |
|                |               |         |                    |                  |
|                |               |         |                    |                  |
|                |               |         |                    |                  |
|                |               |         |                    |                  |

The Safety Bicycle Rest 9100E enables the quick realisation of comfortable bicycle parking systems featuring steadfast stability and exemplary theft protection. Ideal for heavily used parking spaces serving employees, guests, customers or students. The freely mountable frame rests made of corrosion-resistant 48 mm

V2A stainless steel make it easy to park all bike types and sizes. A post extension (+200 mm) for embedding in concrete or paving is available on request and there are also practical mounting rails on request for row/serial systems.