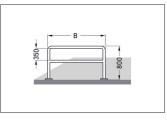

## Rows of ease and security for parking bicycles

Stability and anti-theft protection: Safety Bicycle Rest 9100E for setting in concrete or bolting down.

| Article number | EAN           | Width   | Height             | Depth            |
|----------------|---------------|---------|--------------------|------------------|
| 105900104      | 4250366528311 | 1000 mm | 800 mm             | 48 mm            |
|                |               |         |                    |                  |
|                |               |         | Parking spaces     | 2                |
|                |               |         | Colour             | Silver           |
|                |               |         | Knee-high crossbar | Yes              |
|                |               |         | Construction type  | Single Component |
|                |               |         | Base material      | Stainless steel  |
|                |               |         | Mounting type      | Floor mounting   |
|                |               |         | Configuration      | Two-sided        |
|                |               |         |                    |                  |
|                |               |         |                    |                  |
|                |               |         |                    |                  |
|                |               |         |                    |                  |
|                |               |         |                    |                  |
|                |               |         |                    |                  |
|                |               |         |                    |                  |
|                |               |         |                    |                  |
|                |               |         |                    |                  |

The Safety Bicycle Rest 9100E enables the quick realisation of comfortable bicycle parking systems featuring steadfast stability and exemplary theft protection. Ideal for heavily used parking spaces serving employees, guests, customers or students. The freely mountable frame rests made of corrosion-resistant 48 mm

V2A stainless steel make it easy to park all bike types and sizes. A post extension (+200 mm) for embedding in concrete or paving is available on request and there are also practical mounting rails on request for row/serial systems.