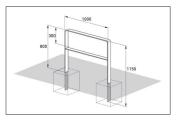

| Article number | EAN           | Width   | Height             | Depth                      |
|----------------|---------------|---------|--------------------|----------------------------|
| 105900122      | 4250366536743 | 1000 mm | 1150 mm            | 60 mm                      |
|                |               |         |                    |                            |
|                |               |         | Parking spaces     | 2                          |
|                |               |         | Colour             | RAL 7016 - Anthracite grey |
|                |               |         | Knee-high crossbar | Yes                        |
|                |               |         | Construction type  | Single Component           |
|                |               |         | Base material      | Steel                      |
|                | 1 1           |         | Mounting type      | Set in concrete            |
|                |               |         | Configuration      | Two-sided                  |
|                |               |         |                    |                            |
|                |               |         |                    |                            |
|                |               |         |                    |                            |
|                |               |         |                    |                            |