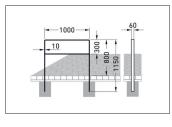

| Article number | EAN           | Width   | Height             | Depth                      |
|----------------|---------------|---------|--------------------|----------------------------|
| 105900122      | 4250366536743 | 1000 mm | 1150 mm            | 60 mm                      |
|                |               |         |                    |                            |
|                |               |         | Parking spaces     | 2                          |
|                |               |         | Colour             | RAL 7016 - Anthracite grey |
|                |               |         | Knee-high crossbar | Yes                        |
|                |               |         | Construction type  | Single Component           |
|                |               |         | Base material      | Steel                      |
|                | 1 1           |         | Mounting type      | Set in concrete            |
|                |               |         | Configuration      | Two-sided                  |
|                |               |         |                    |                            |
|                |               |         |                    |                            |
|                |               |         |                    |                            |
|                |               |         |                    |                            |