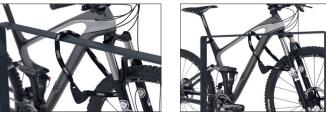

This bicycle rest sets a special accent: instead of round tubing, here 60 mm wide and 10 mm thick bent flat steel is on the job. Whether urban design or a single architectural concept; the Safety Bicycle Rest 9600 is a pleasing eye-catcher. Like all our stanchion systems, this is also suitable for every type and size of bike. All design enthusiasts simply opt for this design variant. It is also available with an additional knee-high crossbar on request. All models have a post extension of approx. 200 mm for optimal embedding or over-paving.