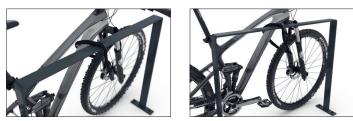

This bicycle rest sets a special accent: instead of round tubing, here 60 mm wide and 10 mm thick bent flat steel is on the job. Whether urban design or a single architectural concept; the Safety Bicycle Rest 9600 is a pleasing eye-catcher. Like all our stanchion systems, this is also suitable for every type and size of bike. All design enthusiasts simply opt for this design variant. It is also available with an additional knee-high crossbar on request. All models have a post extension of approx. 200 mm for optimal embedding or over-paving.