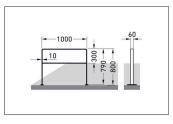

| EAN           | Width   | Height             | Depth                                                                                                                                                     |
|---------------|---------|--------------------|-----------------------------------------------------------------------------------------------------------------------------------------------------------|
| 4250366536767 | 1000 mm | 800 mm             | 60 mm                                                                                                                                                     |
|               |         |                    |                                                                                                                                                           |
|               |         | Parking spaces     | 2                                                                                                                                                         |
|               |         | Colour             | RAL 7016 - Anthracite grey                                                                                                                                |
|               |         | Knee-high crossbar | Yes                                                                                                                                                       |
|               |         | Construction type  | Single Component                                                                                                                                          |
|               |         | Base material      | Steel                                                                                                                                                     |
| 1 1           |         | Mounting type      | Floor mounting                                                                                                                                            |
|               |         | Configuration      | Two-sided                                                                                                                                                 |
|               |         |                    |                                                                                                                                                           |
|               |         |                    |                                                                                                                                                           |
|               |         |                    |                                                                                                                                                           |
|               |         |                    |                                                                                                                                                           |
|               |         |                    | 4250366536767 1000 mm 800 mm    4250366536767 1000 mm 800 mm   Parking spaces Colour   Knee-high crossbar Construction type   Base material Mounting type |