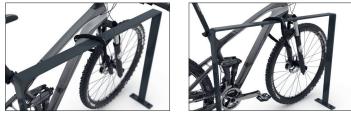

QUALITÄT

IN

MFTAII

This bicycle rest sets a special accent: instead of round tubing, here 60 mm wide and 10 mm thick bent flat steel is on the job. Whether urban design or a single architectural concept; the Safety Bicycle Rest 9600 is a pleasing eye-catcher. Like all our stanchion systems, this is also suitable for every type and size of bike. All design enthusiasts simply opt for this design variant. It is also available with an additional knee-high crossbar on request. All models have a post extension of approx. 200 mm for optimal embedding or over-paving.

- + Stable steel construction of flat steel, 60 x 10 mm
- + Corrosion protected through hot-dip galvanising
- + Version with knee-high crossbar available
- + For setting in concrete, under paving or bolting down
- + Flat design for modern look