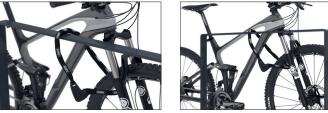

QUALITÄT

IN

MFTAII

This bicycle rest sets a special accent: instead of round tubing, here 60 mm wide and 10 mm thick bent flat steel is on the job. Whether urban design or a single architectural concept; the Safety Bicycle Rest 9600 is a pleasing eye-catcher. Like all our stanchion systems, this is also suitable for every type and size of bike. All design enthusiasts simply opt for this design variant. It is also available with an additional knee-high crossbar on request. All models have a post extension of approx. 200 mm for optimal embedding or over-paving.

- + Stable steel construction of flat steel, 60 x 10 mm
- + Corrosion protected through hot-dip galvanising
- + Version with knee-high crossbar available
- + For setting in concrete, under paving or bolting down
- + Flat design for modern look