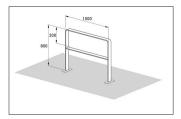

| EAN           | Width   | Height             | Depth                                                                                                                                                     |
|---------------|---------|--------------------|-----------------------------------------------------------------------------------------------------------------------------------------------------------|
| 4250366536767 | 1000 mm | 800 mm             | 60 mm                                                                                                                                                     |
|               |         |                    |                                                                                                                                                           |
|               |         | Parking spaces     | 2                                                                                                                                                         |
|               |         | Colour             | RAL 7016 - Anthracite grey                                                                                                                                |
|               |         | Knee-high crossbar | Yes                                                                                                                                                       |
|               |         | Construction type  | Single Component                                                                                                                                          |
|               |         | Base material      | Steel                                                                                                                                                     |
| 1 1           |         | Mounting type      | Floor mounting                                                                                                                                            |
|               |         | Configuration      | Two-sided                                                                                                                                                 |
|               |         |                    |                                                                                                                                                           |
|               |         |                    |                                                                                                                                                           |
|               |         |                    |                                                                                                                                                           |
|               |         |                    |                                                                                                                                                           |
|               |         |                    | 4250366536767 1000 mm 800 mm    4250366536767 1000 mm 800 mm   Parking spaces Colour   Knee-high crossbar Construction type   Base material Mounting type |