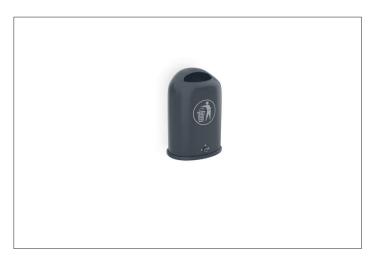

## Diligent Mr. Clean

Robust 45 litre capacity hot-dip galvanised sheet steel rubbish bin for outdoor use. Mounting rail with triangular locking mechanism.

| Article number | EAN | Width  | Height | Depth  |
|----------------|-----|--------|--------|--------|
| 106100036      |     | 410 mm | 600 mm | 260 mm |

The robust "Saluna" rubbish bin is designed for outdoor use in wind and weather. The hot-dip galvanised sheet steel, powder-coated in RAL colour, guarantees long-lasting durability. It sports a capacity of 45 l. Emptying is via the container floor.

The waste bin is supplied with a mounting rail with triangular locking mechanism as well as a matching triangular key and a "Dispose of rubbish properly" pictogram sticker.

- + Outdoor waste container with floor emptying
- + Hot-dip galvanised sheet steel, powder-coated in RAL
- + 45 litre capacity
- + Mounting rail with triangular locking
- + Dispose of rubbish properly" sticker