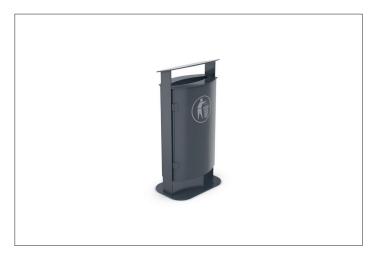

## Keeps rubbish in its place

Round standing waste bin. Robust and very stable vandalism-resistant design. With sturdy base plate for bolting down.

| Article number | EAN | Width  | Height  | Depth  |
|----------------|-----|--------|---------|--------|
| 106100205      |     | 475 mm | 1000 mm | 340 mm |

"Kaspa" is designed to be vandalism-proof. A round standing rubbish bin made of galvanised and powder-coated sheet steel; it is also suitable for outdoor use and features a 70 litre capacity. The insert container can be removed for emptying. With a stable

bolt-down base plate. Door with a triangular lock and metal triangular key. Incl., Dispose of rubbish properly sticker. As Kaspa+ with an additional 5 litre ash container.

- + Extremely robust standing waste bin
- + Sheet steel, galvanised and powder-coated
- + Suitable for outdoor use
- + 70 litre capacity
- + Removable insert container for emptying
- + With stable bolt-down base plate