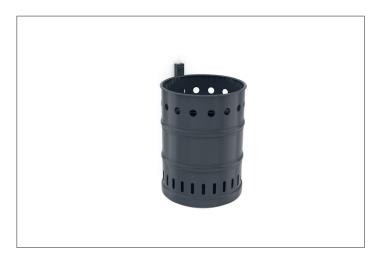

## Receptive and always ready

Round 35-litre standing waste bin made of sheet steel, powder coated. For mounting outdoors. Perforated base for easy water drainage.

| Article number | EAN | Width  | Height | Depth  |
|----------------|-----|--------|--------|--------|
| 106100214      |     | 330 mm | 460 mm | 330 mm |

The "Tonga" is a 35 litre round standing waste bin made of powder-coated sheet steel which is also suitable for outdoor use. Its perforated base ensures easy water drainage. The scope of delivery includes a mounting rail with triangular locking and a triangular key.

- + Robust waste bin in perforated design
- + Sheet steel, RAL powder-coated
- + Suitable for outdoor use
- + 35 litre capacity
- + Water drainage through perforated bottom
- + Mounting rail with triangular locking