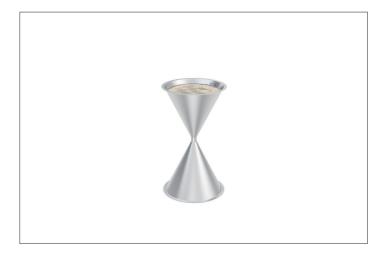

## Securely grounded

Round ashtray with sand insert. Powder-coated sheet steel construction with stable geometry. Lower part with floor spacers.

| Article number | EAN           | Width  | Height | Depth  |
|----------------|---------------|--------|--------|--------|
| 106300015      | 4030695011605 | 400 mm | 730 mm | 400 mm |

Thanks to its ideal proportions, the round "Delsin" pedestal ashtray stands securely. It features a powder-coated sheet steel

construction. An insert ensures economic sand use, the sieve is galvanised. The pedestal ashtray base has floor spacers.

- + Pedestal ashtray for outdoor use
- + Powder-coated sheet steel construction
- + Insert for sand reduction
- + Galvanised sieve
- + Base with floor spacers

Further information on our products and contact options at: www.wsm.eu/en. No guarantee can be given for the completeness and correctness of the data and illustrations.