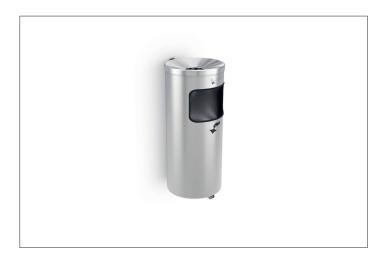

| With ashtray   | Yes              |
|----------------|------------------|
| Colour         | Silver           |
| Volume         | 10 Litre         |
| Base material  | Stainless steel  |
| Weight         | 3,80 kg          |
| Mounting type  | Wall mounting    |
| Opening type   | Container pivots |
| Accessory type | Ashtray          |
|                |                  |

The "Nizza" is an elegant 60 litre capacity post-mounted waste bin made of sheet steel for mounting in shelter systems. A curved opening enables easy insertion from the front. The container can be easily tilted forward for emptying by means of a built-in gas tension spring. The perforated bottom allows water to drain off. The scope of delivery includes a DK 8 triangular key and an insert container with 2 pocket grips. The rubbish bin is hot-dip galvanised to DIN EN ISO 1461 and additionally powder coated in a RAL colour of your choice (except for pearl and signal colours).

- + Elegant waste bin for shelters (bus stops etc.)
- + Hot-dip galvanised sheet steel pursuant DIN EN ISO
- + Powder-coated pursuant RAL
- + 60 litre capacity
- + Separate containers, gas tension spring for easy operation