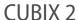

## Won't allow anything to catch alight

The "Cubix" wall ashtray is suitable for indoors and covered outdoor areas. Container, top piece and holder made of stainless steel.

| Article number | EAN           | Width  | Height | Depth  |
|----------------|---------------|--------|--------|--------|
| 106300039      | 4260058003361 | 150 mm | 145 mm | 150 mm |

The "Cubix" wall ashtray is suitable for indoor and covered outdoor use. The container and holder are made of stainless steel. Funnel-shaped stainless steel lid for cigarette waste to prevent permanent oxygen flow and smouldering. Easy emptying to the front. Incl. "cigarette" sticker.

- + Safe ash container for wall mounting
- + For indoor and covered outdoor use
- + Container, upper part and holder made of stainless steel
- + Easy emptying to the front
- + Incl. "cigarette" sticker