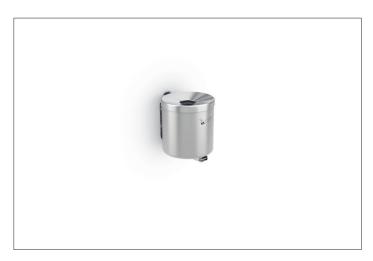

## Won't allow anything to catch alight

The "Cubix" wall ashtray is suitable for indoors and covered outdoor areas. Container, top piece and holder made of stainless steel.

| Article number | EAN | Width  | Height | Depth  |
|----------------|-----|--------|--------|--------|
| 106300049      |     | 110 mm | 120 mm | 110 mm |

The "Cubix" wall ashtray is suitable for indoor and covered outdoor use. The container and holder are made of stainless steel. Funnel-shaped stainless steel lid for cigarette waste to prevent permanent oxygen flow and smouldering. Easy emptying to the front. Incl. "cigarette" sticker.

- + Safe ash container for wall mounting
- + For indoor and covered outdoor use
- + Container, upper part and holder made of stainless steel
- + Easy emptying to the front
- + Incl. "cigarette" sticker