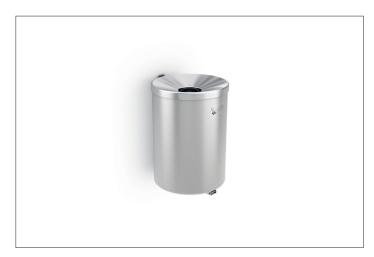

## Won't allow anything to catch alight

The "Cubix" wall ashtray is suitable for indoors and covered outdoor areas. Container, top piece and holder made of stainless steel.

| Article number | EAN | Width  | Height | Depth  |
|----------------|-----|--------|--------|--------|
| 106300114      |     | 180 mm | 250 mm | 180 mm |

The "Cubix" wall ashtray is suitable for indoor and covered outdoor use. The container and holder are made of stainless steel. Funnel-shaped stainless steel lid for cigarette waste to prevent permanent oxygen flow and smouldering. Easy emptying to the front. Incl. "cigarette" sticker.

- + Safe ash container for wall mounting
- + For indoor and covered outdoor use
- + Container, upper part and holder made of stainless steel
- + Easy emptying to the front
- + Incl. "cigarette" sticker