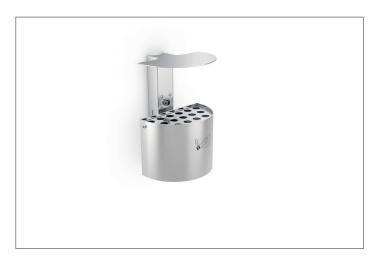

## Petite but neat

Small semi-circular "Lima" wall-mount ashtray suitable for outdoor use. Stainless sheet steel. Perforated bottom for easy water drainage. Easy to clean.

| Article number | EAN | Width  | Height | Depth  |
|----------------|-----|--------|--------|--------|
| 106300128      |     | 200 mm | 290 mm | 130 mm |

Small "Lima" wall-mount ashtray suitable for outdoor use. Sheet steel made of stainless steel. Perforated bottom for easy water drainage. Easy to clean. To empty, the ashtray is removed and the

perforated stainless steel plate is folded up. Available as "Lima+" with hood. Incl. "cigarette" sticker.

- + Semi-circular ashtray for wall mounting
- + Suitable for outdoor use
- + Stainless steel plate
- + Also available with hood
- + Incl. "cigarette" sticker

Further information on our products and contact options at: www.wsm.eu/en. No guarantee can be given for the completeness and correctness of the data and illustrations.