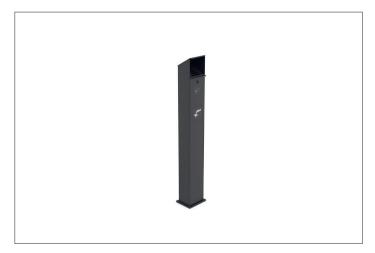

## Tidiness en bloc

Slender pedestal ashtray and waste bin in one. Available galvanised and powder coated or in stainless steel. With base plate for theft-proof bolting down.

| Article number | EAN           | Width  | Height  | Depth  |
|----------------|---------------|--------|---------|--------|
| 106300179      | 4030695039579 | 180 mm | 1150 mm | 150 mm |

| With ashtray   | Yes                       |  |
|----------------|---------------------------|--|
| Colour         | Antique silver            |  |
| Volume         | 5 Litres                  |  |
| Base material  | Steel                     |  |
| Weight         | 10,00 kg                  |  |
| Mounting type  | On the floor              |  |
| Opening type   | Removable inner container |  |
| Accessory type | Ashtray                   |  |
|                |                           |  |

Slender "Block" pedestal ashtray with separate 5 litre container for waste. It features a self-closing flap and two separate, individually removable interior inserts with lock protection (incl. 1 lock). A

base plate for theft-proof bolting down and mounting material are included in the scope of delivery. Available galvanised and powder coated or in stainless steel.

- + Pedestal ashtray and waste bin for outdoor use
- + Galvanised and powder coated
- + Separate individually removable inner inserts
- + Base plate for theft-proof bolting down
- + Also available in stainless steel