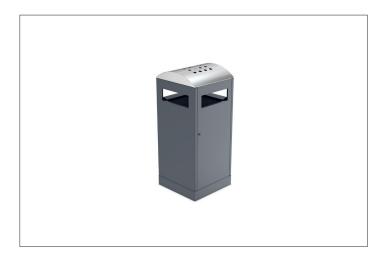

## Indestructible and eager to collect

Free-standing ash receptacle for outdoor use made of quality galvanised steel sheet with a total capacity of 45 litres. Waste is deposited from all sides.

| Article number | EAN | Width  | Height | Depth  |
|----------------|-----|--------|--------|--------|
| 106300184      |     | 350 mm | 815 mm | 350 mm |

The robust "Tauri" free-standing ash receptacle is designed for outdoor use in wind and weather. Long-lasting durability is guaranteed by the quality galvanised steel plate. It is additionally powder-coated with a textured finish; hard-wearing and impact and scratch resistant. Waste is thrown in from all sides.

The combined capacity of the ashtray and container is 45 litres. With galvanised inner container. The top elements of brushed stainless steel are equipped with openings for the insertion of cigarette waste. The doors are locked with square-rod locks. Main body in RAL 7016 anthracite grey.

- + Robust free-standing ash receptacle for outdoor installation
- + Galvanised quality steel sheet, powder-coated
- + 45 litre capacity
- + Top elements made of brushed stainless steel
- + Square-rod locks incl. key