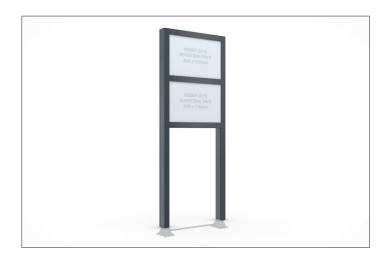

## Show your brand safely in prime position.

Large-scale advertising pylon with exchangeable advertising panels and LED lighting made of robust steel. Open at the bottom.

| Article number | EAN | Width   | Height  | Depth  |
|----------------|-----|---------|---------|--------|
| 108100242      |     | 2348 mm | 6000 mm | 300 mm |

Our BigSign advertising pylon is not only an eye-catcher, but also a real brand ambassador. Equipped with modern LED lighting, it guarantees an excellent long-distance effect day and night. Our experience enables us to precisely implement your corporate design. At the same time, the design remains as flexible and dynamic as your company: If your message changes, simply exchange

the advertising panels. The robust steel construction guarantees longevity and durability. The foundation can be prepared before delivery, so assembly takes very little time. In this version open at the bottom - this provides the necessary overview and safety at entrances and exits.