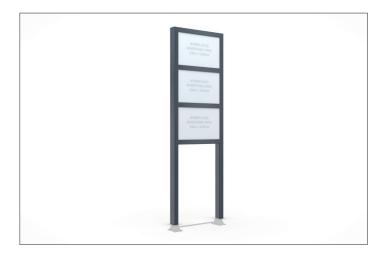

## Show your brand safely in prime position.

Large-scale advertising pylon with exchangeable advertising panels and LED lighting made of robust steel. Open at the bottom.

| Article number | EAN | Width   | Height  | Depth  |
|----------------|-----|---------|---------|--------|
| 108100244      |     | 2348 mm | 7413 mm | 300 mm |

Our BigSign advertising pylon is not only an eye-catcher, but also a real brand ambassador. Equipped with modern LED lighting, it guarantees an excellent long-distance effect day and night. Our experience enables us to precisely implement your corporate design. At the same time, the design remains as flexible and dynamic as your company: If your message changes, simply exchange

the advertising panels. The robust steel construction guarantees longevity and durability. The foundation can be prepared before delivery, so assembly takes very little time. In this version open at the bottom - this provides the necessary overview and safety at entrances and exits.

- Modern LED lighting for presence around the clock
- + Interchangeable advertising panels allow flexibility
- + Robust steel construction guarantees durability
- + Design of the advertising spaces according to your corporate design
- + Open at the bottom for more safety at entrances and exits