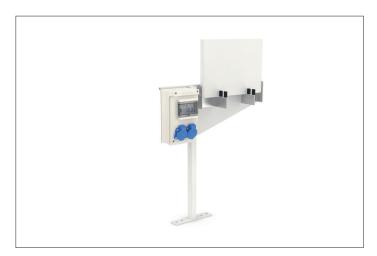

## Charging station for BikeBox

E-bike and pedelec batteries can be charged conveniently and safely with the practical SVK 250/16 charging unit. The elevated charging station made of corrosion-protected, galvanised sheet steel is suitable for outdoor use and can be easily mounted on suitable surfaces with only four screws. The station has a

power distribution box made of impact-resistant plastic with two 250V/16A sockets, designed with IP44 protection, including two FI/LS 25A/0.03A fuses for separate protection. Chargers can be stored on a foldable shelf. The housing is powder-coated in RAL 7035 light grey.

- + Robust sheet steel construction
- + Galvanised and powder-coated in RAL 7035 light grey
- + Power distribution box made of impact-resistant plastic
- + Socket 250V/16A, IP44 incl. FI/LS 25A/0.03A
- + Foldable shelf for chargers