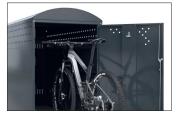

Thanks to the BikeBox 1, wind and rain or thieves and vandals can no longer harm your bikes. Bicycles of all sizes and types, with and without luggage, can be stored safely and comfortably in its modular construction made of sturdy, corrosion-resistant sheet steel. The BikeBox 1 is ideal for schools, sports facilities, government agencies, companies, campsites, residential complexes,

private households or bike & ride stations – wherever highquality bicycles, pedelecs and e-bikes have to be safely parked overnight or even longer. A standard single-handle cylinder lock protects against unauthorised access. The modular design allows replacement of individual parts and enables the extension to a series of systems of any size.