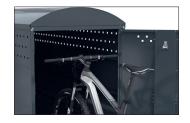

Thanks to the BikeBox 1, wind and rain or thieves and vandals can no longer harm your bikes. Bicycles of all sizes and types, with and without luggage, can be stored safely and comfortably in its modular construction made of sturdy, corrosion-resistant sheet steel. The BikeBox 1 is ideal for schools, sports facilities, government agencies, companies, campsites, residential complexes,

private households or bike & ride stations – wherever highquality bicycles, pedelecs and e-bikes have to be safely parked overnight or even longer. A standard single-handle cylinder lock protects against unauthorised access. The modular design allows replacement of individual parts and enables the extension to a series of systems of any size.