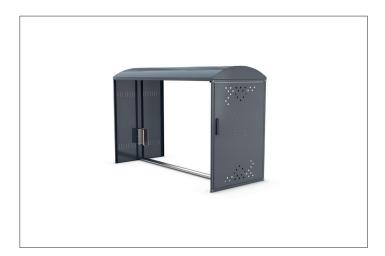

## BikeBox 1 B extension without side wall

## Effective all-round protection for your bike

Bicycle locker in modular design made of robust sheet steel, corrosion-protected and value retentive. With single-handle cylinder lock and parking rail

| Article number | EAN | Width  | Height  | Depth   |
|----------------|-----|--------|---------|---------|
| 122000027      |     | 850 mm | 1350 mm | 2050 mm |

Thanks to the BikeBox 1, wind and rain or thieves and vandals can no longer harm your bikes. Bicycles of all sizes and types, with and without luggage, can be stored safely and comfortably in its modular construction made of sturdy, corrosion-resistant sheet steel. The BikeBox 1 is ideal for schools, sports facilities, government agencies, companies, campsites, residential complexes,

private households or bike & ride stations – wherever highquality bicycles, pedelecs and e-bikes have to be safely parked overnight or even longer. A standard single-handle cylinder lock protects against unauthorised access. The modular design allows replacement of individual parts and enables the extension to a series of systems of any size.

- + Robust sheet steel construction
- + Corrosion-resistant value-retention through galvanising
- + Standard with single-handle cylinder lock
- + Modular design for replacement and extension
- + With gable or arch roof