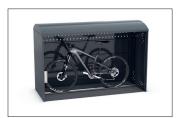

## **Bicycle lockers**

## BikeBox 1 B extension without side wall

## Effective all-round protection for your bike

Bicycle locker in modular design made of robust sheet steel, corrosion-protected and value retentive. With single-handle cylinder lock and parking rail

| Article number | EAN | Width  | Height  | Depth   |
|----------------|-----|--------|---------|---------|
| 122000027      |     | 850 mm | 1350 mm | 2050 mm |

Thanks to the BikeBox 1, wind and rain or thieves and vandals can no longer harm your bikes. Bicycles of all sizes and types, with and without luggage, can be stored safely and comfortably in its modular construction made of sturdy, corrosion-resistant sheet steel. The BikeBox 1 is ideal for schools, sports facilities, government agencies, companies, campsites, residential complexes,