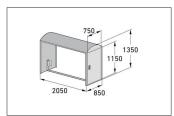

## Effective all-round protection for your bike

Bicycle locker in modular design made of robust sheet steel, corrosion-protected and value retentive. With single-handle cylinder lock and parking rail

| Article number | EAN | Width  | Height  | Depth   |
|----------------|-----|--------|---------|---------|
| 122000027      |     | 850 mm | 1350 mm | 2050 mm |

| Add-on unit             | Yes                         |  |
|-------------------------|-----------------------------|--|
| Exterior wall thickness | 0,75 mm                     |  |
| Parking spaces          | 1                           |  |
| Colour                  | RAL 7016 - Anthracite grey  |  |
| Base material           | Steel                       |  |
| Weight                  | 80,00 kg                    |  |
| Surface finish          | Galvanised and color coated |  |
| Tyre width              | 64 mm                       |  |
| Locking mechanism       | Push-in cylinder            |  |
| Configuration           | One-sided                   |  |