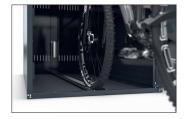

Thanks to the BikeBox 1, wind and rain or thieves and vandals can no longer harm your bikes. Bicycles of all sizes and types, with and without luggage, can be stored safely and comfortably in its modular construction made of sturdy, corrosion-resistant sheet steel. The BikeBox 1 is ideal for schools, sports facilities, government agencies, companies, campsites, residential complexes,

private households or bike & ride stations – wherever highquality bicycles, pedelecs and e-bikes have to be safely parked overnight or even longer. A standard single-handle cylinder lock protects against unauthorised access. The modular design allows replacement of individual parts and enables the extension to a series of systems of any size.