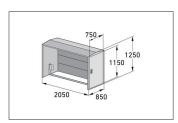

## Effective all-round protection for your bike

Bicycle locker in modular design made of robust sheet steel, corrosion-protected and value retentive. With single-handle cylinder lock and parking rail

| Article number | EAN           | Width  | Height  | Depth   |
|----------------|---------------|--------|---------|---------|
| 122000079      | 4250366534893 | 850 mm | 1250 mm | 2050 mm |