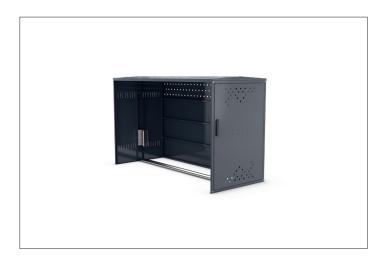

## **Bicycle lockers**

## BikeBox 1 G extension with side wall

## Effective all-round protection for your bike

Bicycle locker in modular design made of robust sheet steel, corrosion-protected and value retentive. With single-handle cylinder lock and parking rail

| Article number | EAN           | Width  | Height  | Depth   |
|----------------|---------------|--------|---------|---------|
| 122000079      | 4250366534893 | 850 mm | 1250 mm | 2050 mm |

Thanks to the BikeBox 1, wind and rain or thieves and vandals can no longer harm your bikes. Bicycles of all sizes and types, with and without luggage, can be stored safely and comfortably in its modular construction made of sturdy, corrosion-resistant sheet steel. The BikeBox 1 is ideal for schools, sports facilities, government agencies, companies, campsites, residential complexes, private households or bike & ride stations – wherever

high-quality bicycles, pedelecs and e-bikes have to be safely parked overnight or even longer. A standard single-handle cylinder lock protects against unauthorised access. The modular design allows replacement of individual parts and enables the extension to a series of systems of any size. This version in RAL 7016 has a delivery time of one week.