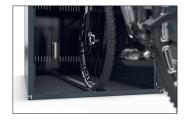

Thanks to the BikeBox 1, wind and rain or thieves and vandals can no longer harm your bikes. Bicycles of all sizes and types, with and without luggage, can be stored safely and comfortably in its modular construction made of sturdy, corrosion-resistant sheet steel. The BikeBox 1 is ideal for schools, sports facilities, government agencies, companies, campsites, residential complexes, private households or bike & ride stations – wherever

high-quality bicycles, pedelecs and e-bikes have to be safely parked overnight or even longer. A standard single-handle cylinder lock protects against unauthorised access. The modular design allows replacement of individual parts and enables the extension to a series of systems of any size. This version in RAL 7016 has a delivery time of one week.