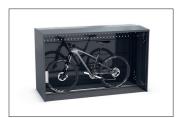

## **Bicycle lockers**

## BikeBox 1 G extension with side wall

## Effective all-round protection for your bike

Bicycle locker in modular design made of robust sheet steel, corrosion-protected and value retentive. With single-handle cylinder lock and parking rail

| Article number | EAN           | Width  | Height  | Depth   |
|----------------|---------------|--------|---------|---------|
| 122000079      | 4250366534893 | 850 mm | 1250 mm | 2050 mm |

Thanks to the BikeBox 1, wind and rain or thieves and vandals can no longer harm your bikes. Bicycles of all sizes and types, with and without luggage, can be stored safely and comfortably in its modular construction made of sturdy, corrosion-resistant sheet steel. The BikeBox 1 is ideal for schools, sports facilities, government agencies, companies, campsites, residential complexes, private households or bike & ride stations – wherever