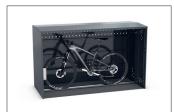

## Effective all-round protection for your bike

Bicycle locker in modular design made of robust sheet steel, corrosion-protected and value retentive. With single-handle cylinder lock and parking rail

| Article number | EAN           | Width  | Height  | Depth   |
|----------------|---------------|--------|---------|---------|
| 122000080      | 4250366534909 | 850 mm | 1250 mm | 2050 mm |

Thanks to the BikeBox 1, wind and rain or thieves and vandals can no longer harm your bikes. Bicycles of all sizes and types, with and without luggage, can be stored safely and comfortably in its modular construction made of sturdy, corrosion-resistant sheet steel. The BikeBox 1 is ideal for schools, sports facilities, government agencies, companies, campsites, residential complexes, private households or bike & ride stations – wherever

high-quality bicycles, pedelecs and e-bikes have to be safely parked overnight or even longer. A standard single-handle cylinder lock protects against unauthorised access. The modular design allows replacement of individual parts and enables the extension to a series of systems of any size. This version in RAL 7016 has a delivery time of one week.