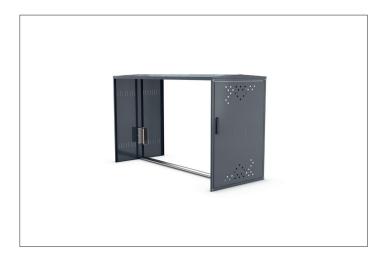

## BikeBox 1 G extension without side wall

## Effective all-round protection for your bike

Bicycle locker in modular design made of robust sheet steel, corrosion-protected and value retentive. With single-handle cylinder lock and parking rail

| Article number | EAN           | Width  | Height  | Depth   |
|----------------|---------------|--------|---------|---------|
| 122000080      | 4250366534909 | 850 mm | 1250 mm | 2050 mm |

Thanks to the BikeBox 1, wind and rain or thieves and vandals can no longer harm your bikes. Bicycles of all sizes and types, with and without luggage, can be stored safely and comfortably in its modular construction made of sturdy, corrosion-resistant sheet steel. The BikeBox 1 is ideal for schools, sports facilities, government agencies, companies, campsites, residential complexes, private households or bike & ride stations – wherever

high-quality bicycles, pedelecs and e-bikes have to be safely parked overnight or even longer. A standard single-handle cylinder lock protects against unauthorised access. The modular design allows replacement of individual parts and enables the extension to a series of systems of any size. This version in RAL 7016 has a delivery time of one week.