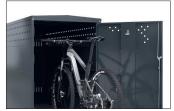

Thanks to the BikeBox 1, wind and rain or thieves and vandals can no longer harm your bikes. Bicycles of all sizes and types, with and without luggage, can be stored safely and comfortably in its modular construction made of sturdy, corrosion-resistant sheet steel. The BikeBox 1 is ideal for schools, sports facilities, government agencies, companies, campsites, residential complexes, private households or bike & ride stations – wherever

high-quality bicycles, pedelecs and e-bikes have to be safely parked overnight or even longer. A standard single-handle cylinder lock protects against unauthorised access. The modular design allows replacement of individual parts and enables the extension to a series of systems of any size. This version in RAL 7016 has a delivery time of one week.