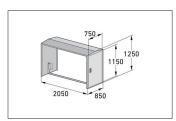

## Effective all-round protection for your bike

Bicycle locker in modular design made of robust sheet steel, corrosion-protected and value retentive. With single-handle cylinder lock and parking rail

| Article number | EAN           | Width  | Height  | Depth   |
|----------------|---------------|--------|---------|---------|
| 122000080      | 4250366534909 | 850 mm | 1250 mm | 2050 mm |

| Add-on unit             | Yes                         |  |
|-------------------------|-----------------------------|--|
| Exterior wall thickness | 0,75 mm                     |  |
| Parking spaces          | 1                           |  |
| Colour                  | RAL 7016 - Anthracite grey  |  |
| Base material           | Steel                       |  |
| Weight                  | 80,00 kg                    |  |
| Surface finish          | Galvanised and color coated |  |
| Tyre width              | 64 mm                       |  |
| Locking mechanism       | Push-in cylinder            |  |
| Configuration           | One-sided                   |  |