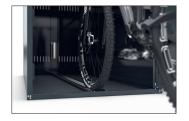

Thanks to the BikeBox 1, wind and rain or thieves and vandals can no longer harm your bikes. Bicycles of all sizes and types, with and without luggage, can be stored safely and comfortably in its modular construction made of sturdy, corrosion-resistant sheet steel. The BikeBox 1 is ideal for schools, sports facilities, government agencies, companies, campsites, residential complexes, private households or bike & ride stations – wherever

high-quality bicycles, pedelecs and e-bikes have to be safely parked overnight or even longer. A standard single-handle cylinder lock protects against unauthorised access. The modular design allows replacement of individual parts and enables the extension to a series of systems of any size. This version in RAL 7016 has a delivery time of one week.