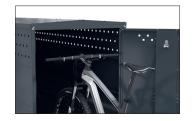

Thanks to the BikeBox 1, wind and rain or thieves and vandals can no longer harm your bikes. Bicycles of all sizes and types, with and without luggage, can be stored safely and comfortably in its modular construction made of sturdy, corrosion-resistant sheet steel. The BikeBox 1 is ideal for schools, sports facilities, government agencies, companies, campsites, residential complexes, private households or bike & ride stations – wherever

high-quality bicycles, pedelecs and e-bikes have to be safely parked overnight or even longer. A standard single-handle cylinder lock protects against unauthorised access. The modular design allows replacement of individual parts and enables the extension to a series of systems of any size. This version in RAL 7016 has a delivery time of one week.