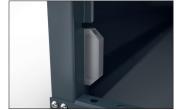

## BikeBox 1 B extension without side wall coin deposit

Thanks to the BikeBox 1, wind and rain or thieves and vandals can no longer harm your bikes. Bicycles of all sizes and types, with and without luggage, can be stored safely and comfortably in its modular construction made of sturdy, corrosion-resistant sheet steel. The BikeBox 1 is ideal for schools, sports facilities, government agencies, companies, campsites, residential complexes, private

households or bike & Dike & Dikes have to be safely parked overnight or even longer. A coin deposit lockprotects against unauthorised access. The modular design allows replacement of individual parts and enables the extension to a series of systems of any size.

- + Robust sheet steel construction
- + Corrosion-resistant value-retention through galvanising
- + Equipped with coin deposit lock
- + Modular design for replacement and extension
- + With gable or arch roof