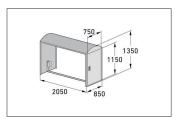

## Effective all-round protection for your bike

Bicycle locker in modular design made of robust sheet steel, corrosion-protected and value retentive. With coin deposit lockand parking rail

| Article number | EAN | Width  | Height  | Depth   |
|----------------|-----|--------|---------|---------|
| 122000092      |     | 850 mm | 1350 mm | 2050 mm |