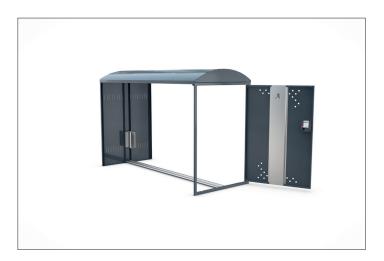

## BikeBox 1 B extension without side wall coin deposit

## Effective all-round protection for your bike

Bicycle locker in modular design made of robust sheet steel, corrosion-protected and value retentive. With coin deposit lockand parking rail

| Article number | EAN | Width  | Height  | Depth   |
|----------------|-----|--------|---------|---------|
| 122000092      |     | 850 mm | 1350 mm | 2050 mm |

Thanks to the BikeBox 1, wind and rain or thieves and vandals can no longer harm your bikes. Bicycles of all sizes and types, with and without luggage, can be stored safely and comfortably in its modular construction made of sturdy, corrosion-resistant sheet steel. The BikeBox 1 is ideal for schools, sports facilities, government agencies, companies, campsites, residential complexes, private

households or bike & Dike & Dikes have to be safely parked overnight or even longer. A coin deposit lockprotects against unauthorised access. The modular design allows replacement of individual parts and enables the extension to a series of systems of any size.

- + Robust sheet steel construction
- + Corrosion-resistant value-retention through galvanising
- + Equipped with coin deposit lock
- + Modular design for replacement and extension
- + With gable or arch roof