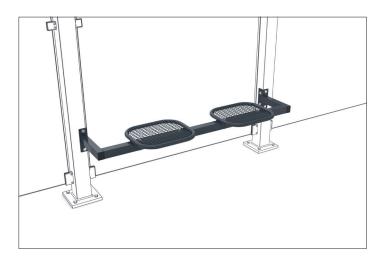

## Take a seat in a small space

Bench with seats made of wire mesh. Free-standing installation. Hot-dip galvanised and powder-coated to RAL.

| Article number | EAN           | Width   | Height | Depth  |
|----------------|---------------|---------|--------|--------|
| 123000006      | 4250366537320 | 1470 mm | 475 mm | 425 mm |

This compact, space-saving and indestructible bench seats two to three people on separate wire mesh seats. Simultaneously, minimal space is required for installation. The bench is mounted either as a post assembly or as a ground assembly for anchoring

or setting in concrete. The substructure is hot-dip galvanised and powder-coated according to RAL to protect against corrosion. The load capacity is 100 kg per person according to EUROCODE 6.3, category C 2.

- + Two-seater wire mesh bench
- + Free-standing bench with foot plates
- + Powder-coated and painted according to RAL
- + Load capacity per seat 100 kg

Further information on our products and contact options at: www.wsm.eu/en.