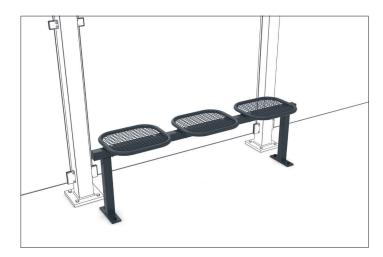

## Take a seat in a small space

Bench with seats made of wire mesh. Free-standing installation. Hot-dip galvanised and powder-coated to RAL.

| Article number | EAN           | Width   | Height | Depth  |
|----------------|---------------|---------|--------|--------|
| 123000007      | 4250366537337 | 1545 mm | 479 mm | 350 mm |

This compact, space-saving and indestructible bench seats two to three people on separate wire mesh seats. Simultaneously, minimal space is required for installation. The bench is mounted either as a post assembly or as a ground assembly for anchoring

or setting in concrete. The substructure is hot-dip galvanised and powder-coated according to RAL to protect against corrosion. The load capacity is 100 kg per person according to EUROCODE 6.3, category C 2.

- + Two-seater wire mesh bench
- + Free-standing bench with foot plates
- + Powder-coated and painted according to RAL
- + Load capacity per seat 100 kg

Further information on our products and contact options at: www.wsm.eu/en. No guarantee can be given for the completeness and correctness of the data and illustrations.