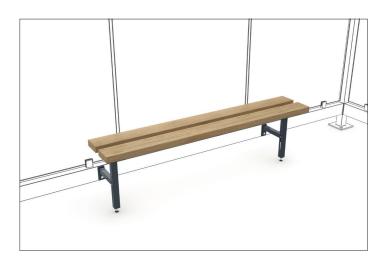

## Relaxing on wood

Bench made of durable oak wood. Adjustable legs. Metal parts, posts, substructure galvanised and colour-coated in RAL 7016 anthracite grey.

| Article number | EAN           | Width   | Height | Depth  |
|----------------|---------------|---------|--------|--------|
| 123000100      | 4250366537245 | 1500 mm | 480 mm | 357 mm |

High-quality modern-style bench made of robust weather-resistant FSC-certified oak and other top-quality materials. Height-adjustable legs to compensate for on-site gradients. Level compensation is possible up to a difference of 110 mm. The seat height

is adjustable. The metal parts including posts and substructure are galvanised and colour-coated in RAL 7016 anthracite grey.

- + Bench made of FSC-certified oak wood
- + Durable and weather-resistant
- + Level compensation with height-adjustable supports
- + Colour coated in RAL 7016 anthracite grey
- + Seat surface: 1500 or 2000 mm