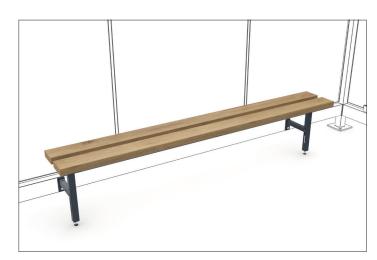

## RelaxNature II 2000

## Relaxing on wood

Bench made of durable oak wood. Adjustable legs. Metal parts, posts, substructure galvanised and colour-coated in RAL 7016 anthracite grey.

| Article number | EAN           | Width   | Height | Depth  |
|----------------|---------------|---------|--------|--------|
| 123000102      | 4250366537269 | 2000 mm | 480 mm | 357 mm |

High-quality modern-style bench made of robust weather-resistant FSC-certified oak and other top-quality materials. Height-adjustable legs to compensate for on-site gradients. Level compensation is possible up to a difference of 110 mm. The seat height

is adjustable. The metal parts including posts and substructure are galvanised and colour-coated in RAL 7016 anthracite grey.

- + Bench made of FSC-certified oak wood
- + Durable and weather-resistant
- + Level compensation with height-adjustable supports
- + Colour coated in RAL 7016 anthracite grey
- + Seat surface: 1500 or 2000 mm