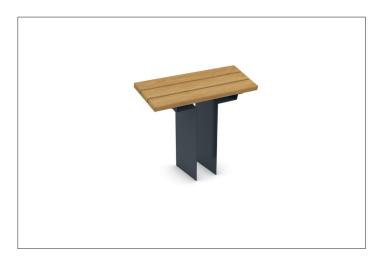

## Leaning bench for paving over

## Lean in

Leaning bench made of wood. Substructure hot-dip galvanised and colour-coated in RAL 7016 anthracite grey. For floor mounting with paving over.

| Article number | EAN           | Width   | Height | Depth  |
|----------------|---------------|---------|--------|--------|
| 123000105      | 4250366537450 | 1000 mm | 965 mm | 370 mm |

The sloping 1000 mm wide seat of this bench has a sustainable appearance thanks to the three weatherproof glazed wooden planks. At the same time, the base frame made of hot-dip

galvanised and colour-coated steel ensures a modern look and durability. The bench is designed for ground mounting with paving over.<br/>
y

- + Sloping seat
- + Three weatherproof glazed wooden planks
- + Base frame hot-dip galvanised and colour-coated
- + RAL 7016 anthracite grey
- + For floor mounting with paving over

Further information on our products and contact options at: www.wsm.eu/en. No guarantee can be given for the completeness and correctness of the data and illustrations.